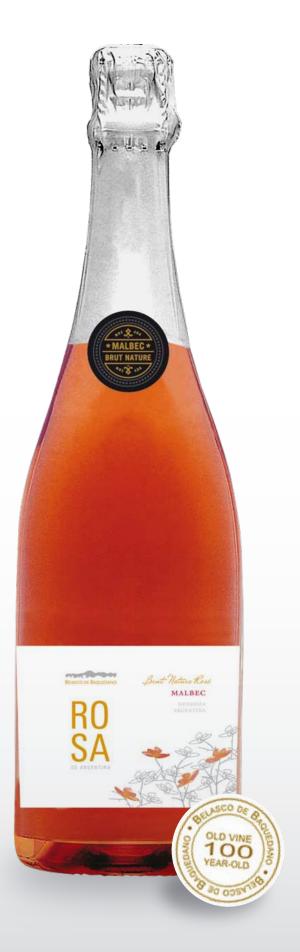

## **ROSA BRUT NATURE**

## TYPE OF WINE:

Rosado Brut Nature

## **VARIETIES:**

Malbec 100%

## **TEASTING NOTES**

This sparkling, 100% Malbec wine is made following a meticulous selection of grapes from our oldest vineyards, located in Alto Agrelo, 1,020 metres above sea level. It has an attractive violet-pink hue that is typical of the Malbec variety. In the nose it reveals a range of aromas of red fruits (cherry, plum and strawberry), which, together with the violets make this an extremely harmonious, well-balanced sparkling rosé All the sensations perceived in the nose are reflected in the mouth, with an excellent freshness, elegance and finesse.